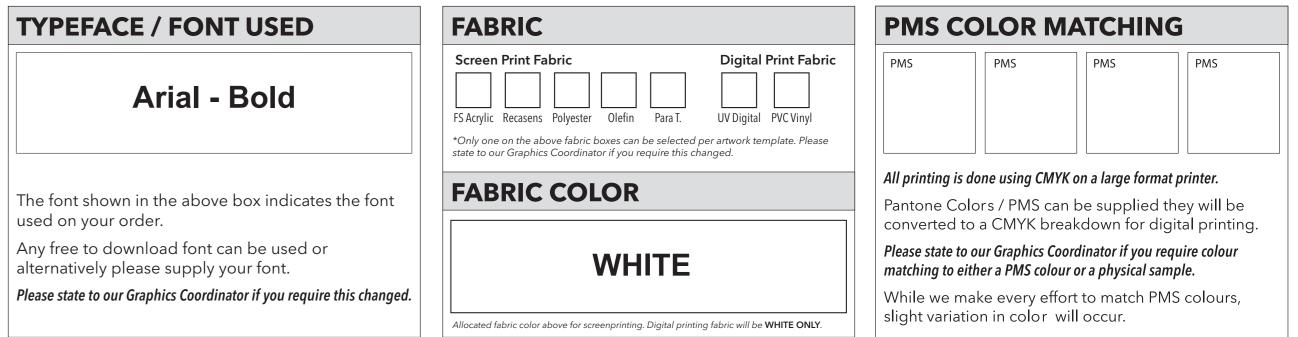

#### Please Note:

All artwork is printed in CMYK, please convert all PMS or RGB artwork to equivalent CMYK color break downs. Please be aware that slight color variation may occur in the printing process as colors displayed on a monitor can change when printed. Place artwork in the Design Layer of this document.

This template is designed at a 10% scale of the final product. Rasterised artwork supplied at 300dpi to suit this template size is the minimum requirement for a high quality final print.