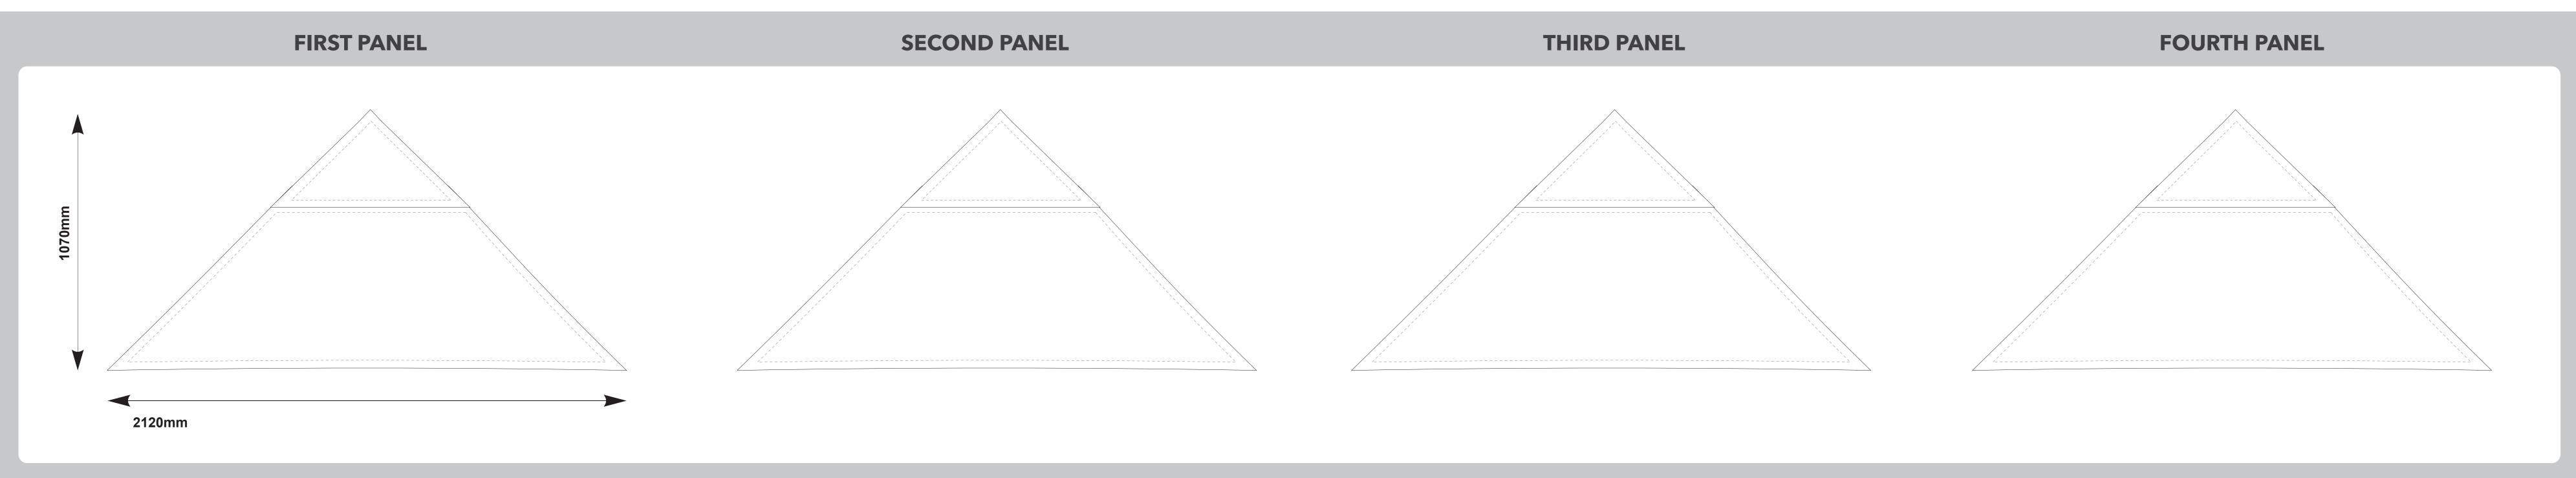

This template is designed at a 10% scale of the final product. Rasterised artwork supplied at 300dpi to suit this template size is the minimum requirement for a high quality final print.

♣ Zoom in to view your artwork (Ctrl+equal sign)